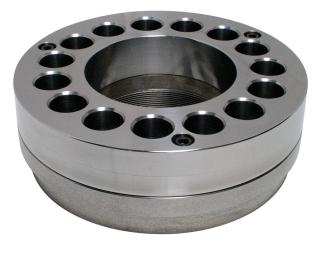

## HIGH EFFICIENCY GAS POPPET VALVES

## Made from proprietary materials and designs for over 25 years and thousands in service.

- Operating conditions up to 3000 psiG (200 barG, 20,000kpaG)
- Ratios up to 4:1
- Run speeds up to 1000 rpm
- CO2, H2 & natural gas services

Poppet valves provide improved valve life, and reduced power requirements are frequently achieved.

- Half-deck, single-deck, deck-and-a-half, double-deck, & radial
- Available for most OEM compressors
- Increased flow areas
- Mini-poppet style available