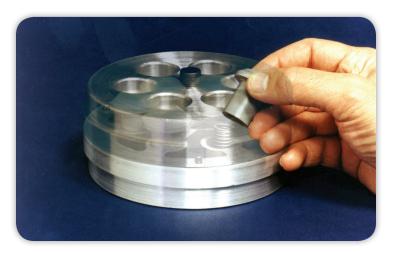

## HIGH EFFICIENCY GAS POPPET VALVES

## Made from proprietary materials and designs for over 25 years and thousands in service.

- Operating conditions up to 3000 psiG (200 barG, 20,000kpaG)
- Ratios up to 4:1
- Run speeds up to 1000 rpm
- CO2, H2 & natural gas services

Poppet valves provide improved valve life, and reduced power requirements are frequently achieved.

- Half-deck, single-deck, deck-and-a-half, double-deck, & radial
- Available for most OEM compressors
- Increased flow areas
- Mini-poppet style available