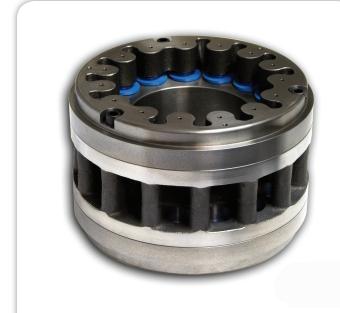

## HIGH EFFICIENCY GAS POPPET VALVES

## Made from proprietary materials and designs for over 25 years and thousands in service.

- Operating conditions up to 3000 psiG (200 barG, 20,000kpaG)
- Ratios up to 4:1
- Run speeds up to 1000 rpm
- CO2, H2 & natural gas services

Poppet valves provide improved valve life, and reduced power requirements are frequently achieved.

- Half-deck, single-deck, deck-and-a-half, double-deck, & radial
- Available for most OEM compressors
- Increased flow areas
- Mini-poppet style available