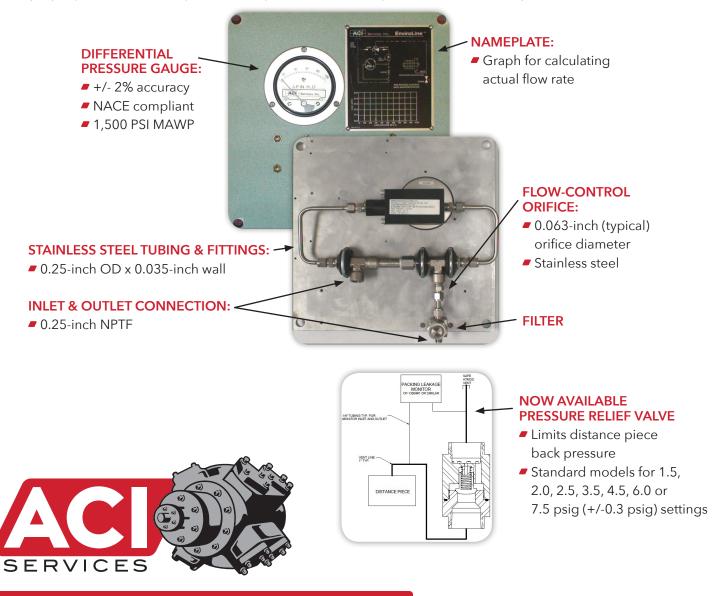

## PACKING LEAKAGE MONITOR

## **Revolutionizes Monitoring Gas Leakage Rates - ACI EnviroLine®**

Installed in the packing vent line system, it provides a safe, reliable, and cost effective means to monitor and quantify leakage rates from piston rod packing, as well as other vent systems.

The prepackaged, 12-inch x 12-inch modular design panel provides for easy installation via one inlet and one outlet connection. For systems where multiple measurement points are required, the monitor can be rack mounted with an appropriate number of valves.

Once properly connected, the system is ready to start monitoring with no additional requirements.