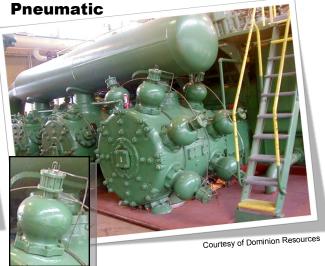

## Upgrade of Fixed-Volume Capacity Pockets from Manual Handwheel Actuation to Pneumatic Actuation

- Conversions are available for both Valve Cap Pockets and Front Head Pockets
- Standard designs completed for Cooper, Dresser, Worthington, Clark and many other OEM Compressor Cylinder Suppliers
- Custom-designed for maximum utilization of existing equipment
- Technical support provided for development of capacity and load control matrices, including unloader sizing, performance curves, and even PLC control algorithms