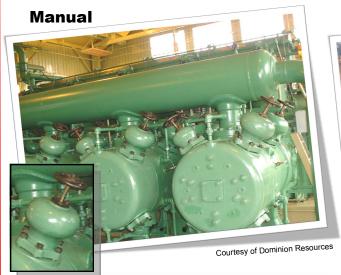

## Upgrade of Fixed-Volume Capacity Pockets from Manual Handwheel Actuation to Pneumatic Actuation

- Conversions are available for both Valve Cap Pockets and Front Head Pockets
- Standard designs completed for Cooper, Dresser, Worthington, Clark and many other OEM Compressor Cylinder Suppliers
- Custom-designed for maximum utilization of existing equipment
- Technical support provided for development of capacity and load control matrices, including unloader sizing, performance curves, and even PLC control algorithms