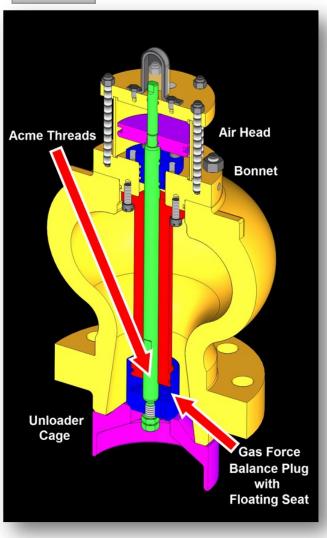

## Upgrade of Fixed-Volume Capacity Pockets from Manual Handwheel Actuation to Pneumatic Actuation

- Conversions are available for both Valve Cap Pockets and Front Head Pockets
- Standard designs completed for Cooper, Dresser, Worthington, Clark and many other OEM Compressor Cylinder Suppliers
- Custom-designed for maximum utilization of existing equipment
- Technical support provided for development of capacity and load control matrices, including unloader sizing, performance curves, and even PLC control algorithms