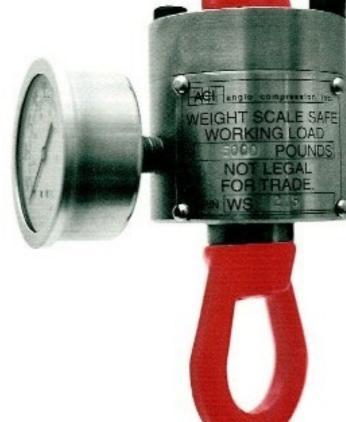

## **Another Innovation from ACI**

 Affordable hanging weight scales with standard capacity ratings of 1.5 ton to 10 tons.

• Handy for weighing heavy components and bulky items.

• Suspend from cranes, fork lifts, or stationary mounting.

 Compact design with high accuracy, ±2.0% of load over entire range.

| P/N        | Capacity  | Graduation | Α       | В      | С      | Weight | List Price |
|------------|-----------|------------|---------|--------|--------|--------|------------|
| WS 1.5     | 3,000 lb  | 50 lb      | 9.25"   | 4.625" | 3.000" | 8 lb   | \$665      |
| WS 2.5     | 5,000 lb  | 100 lb     | 9.25"   | 4.625" | 3.000" | 10 lb  | \$795      |
| WS 5.0     | 10,000 lb | 100 lb     | 21.000" | 5.500" | 5.000" | 20 lb  | \$1,763    |
| WS<br>10.0 | 20,000 lb | 200 lb     | 21.000" | 5.500" | 5.000" | 25 lb  | \$1,975    |