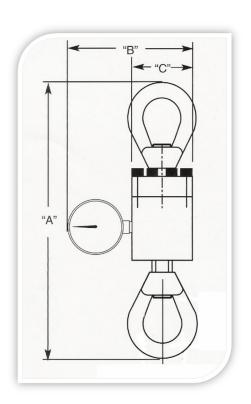

 Compact design with high accuracy, ±2.0% of load over entire range.

| P/N        | Capacity  | Graduation | Α       | В      | С      | Weight | List Price |
|------------|-----------|------------|---------|--------|--------|--------|------------|
| WS 1.5     | 3,000 lb  | 50 lb      | 9.25"   | 4.625" | 3.000" | 8 lb   | \$665      |
| WS 2.5     | 5,000 lb  | 100 lb     | 9.25"   | 4.625" | 3.000" | 10 lb  | \$795      |
| WS 5.0     | 10,000 lb | 100 lb     | 21.000" | 5.500" | 5.000" | 20 lb  | \$1,763    |
| WS<br>10.0 | 20,000 lb | 200 lb     | 21.000" | 5.500" | 5.000" | 25 lb  | \$1,975    |